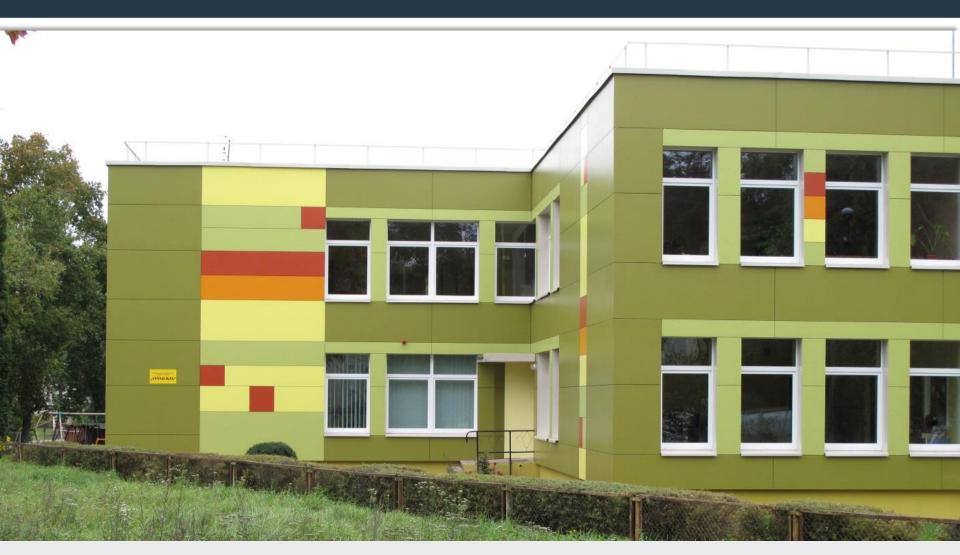

# CEMBRIT FACADES REFERENCES Lithuania

2010 - 2018

## Vilnius district Municipality



# Vilnius district Municipality





#### **Clinics in Seskine**



#### **Clinics in Seskine**







## **Clinics in Seskine**



# Kindergarten VYSNIUKAS in Zagare



## Kindergarten VYSNIUKAS in Zagare



# Lithuanian University of Educational Sciences



# Lithuanian University of Educational Sciences



## **Dweling House in Joniskis**



## **Dwelling House in Joniskis**



## VDU 'Rasos' Gymnasium



# VDU 'Rasos' Gymnasium





#### ,Sendvaris' pro-gymnasium in Klaipeda



## ,Sendvaris' pro-gymnasium in Klaipeda



## **Dwelling houses in Palanga**



# **Dwelling houses in Palanga**





## Dwelling house in Telsiai



## **Dwelling house in Telsiai**



#### Dwelling houses in Vezaiciai



## Dwelling houses in Vezaiciai



## **Balconies in Kretinga**



**CEMBRIT** 

Size of construction: 300 m2









#### Dwelling house in Klaipeda



Product: Cembrit Metro and Metro

Antigraffit

Name: Dwelling house renovation City: Smilties Pylimo str. 3, Klaipeda Year of construction: 20