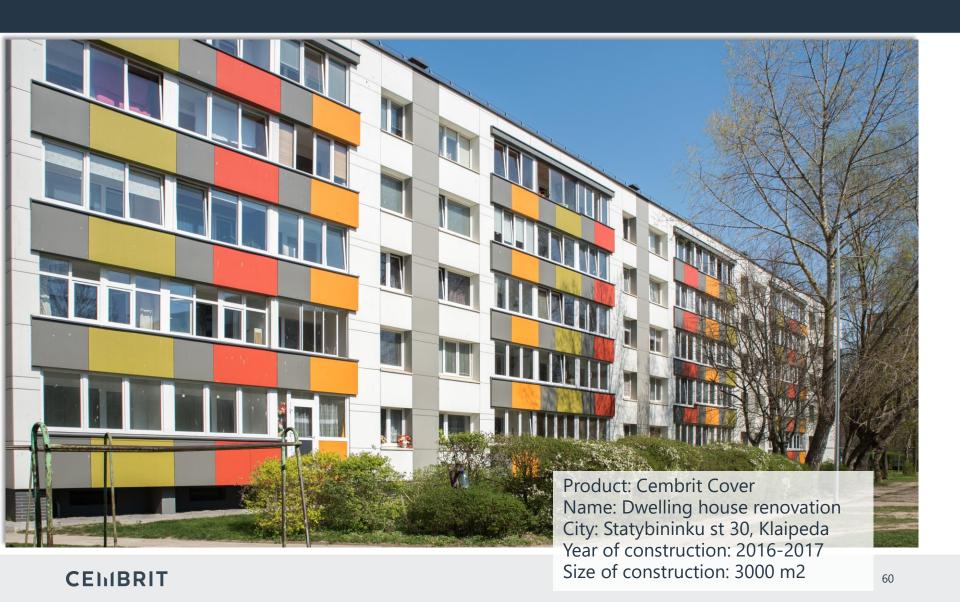

#### Dwelling house in Klaipeda

Product: Cembrit Metro and Metro

Antigraffit

Name: Dwelling house renovation City: Smilties Pylimo str. 3, Klaipeda Year of construction: 2015-2016 Size of construction: 3200 m2