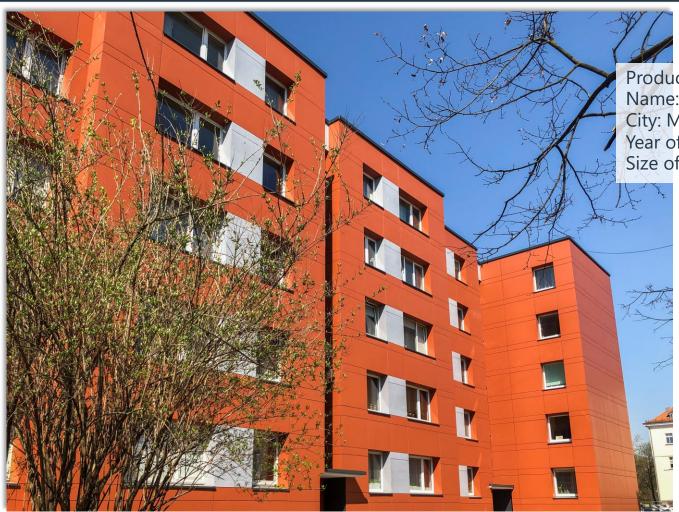

#### Dwelling house in Klaipeda

Product: Cembrit Metro and Metro

Antigraffit

Name: Dwelling house renovation City: Smilties Pylimo str. 3, Klaipeda Year of construction: 2015-2016 Size of construction: 3200 m2

#### Dwelling house in Klaipeda

## Dwelling house in Klaipeda