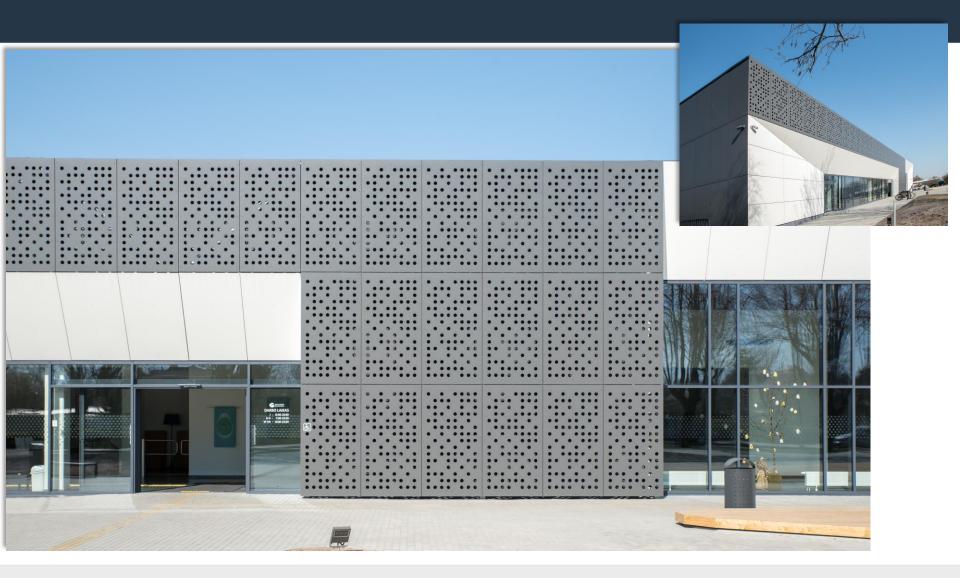

#### Office and service center



#### Office and service center











# **Dwelling houses in Vilnius**



**CEMBRIT** 

# **Dwelling houses in Vilnius**



# **Dwelling houses in Vilnius**



## **Dwelling house in Silale**



Product: Cembrit Patina Name: Dwelling house renovation

City: Kovo 11-osios st. 4, Silale

Year of construction: 2017 Size of construction: 1200 m2

**CEMBRIT** 

# **Dwelling house in Silale**



## **Dwelling house in Palanga**



# **Dwelling house in Palanga**









#### **Culture center in Svencioneliai**



#### **Culture center in Svencioneliai**



#### **Culture center in Svencioneliai**





Size of construction: 1500 m<sup>2</sup>







## Swimming pool in Palanga



**CEMBRIT** 

Size of construction: 2000 m2

# Swimming pool in Palanga





Product: Cembrit Patina and Solid Name: Dwelling house renovation City: Mazvydo av. 10, Klaipeda Year of construction: 2018 Size of construction: 1500 m2













## Office building in Vilnius



# Office building in Vilnius







Product: Cembrit Cover

Name: Dwelling house renovation

City: Taikos av. 95, Klaipeda Year of construction: 2018 Size of construction: 2500 m2







## Stock building with office



**CEMBRIT** 

# Stock building with office







#### Kindergarten Vandenis in Vilnius

**Product: Cembrit Patina** 

Name: Modul kindergarten Vandenis

City: P. Zadeikos str. 14A, Vilnius

Year of construction: 2018 Size of construction: 800 m2



## Kindergarten Vandenis in Vilnius



# Thank you

for your attention!