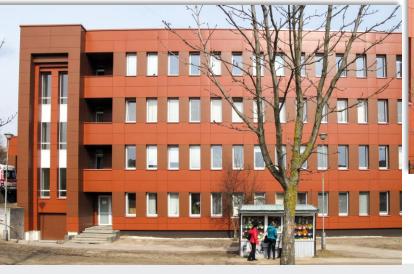

# CEMBRIT FACADES REFERENCES Lithuania

2010 - 2018

## Vilnius district Municipality



# Vilnius district Municipality





#### **Clinics in Seskine**



#### **Clinics in Seskine**







## **Clinics in Seskine**



# Kindergarten VYSNIUKAS in Zagare



## Kindergarten VYSNIUKAS in Zagare



# Lithuanian University of Educational Sciences



# Lithuanian University of Educational Sciences



## **Dweling House in Joniskis**



## **Dwelling House in Joniskis**



## VDU 'Rasos' Gymnasium



# VDU 'Rasos' Gymnasium





#### ,Sendvaris' pro-gymnasium in Klaipeda



## ,Sendvaris' pro-gymnasium in Klaipeda



## **Dwelling houses in Palanga**



# **Dwelling houses in Palanga**





## Dwelling house in Telsiai



## **Dwelling house in Telsiai**



#### Dwelling houses in Vezaiciai



## Dwelling houses in Vezaiciai



## **Balconies in Kretinga**



**CEMBRIT** 

Size of construction: 300 m2









#### Dwelling house in Klaipeda



Product: Cembrit Metro and Metro