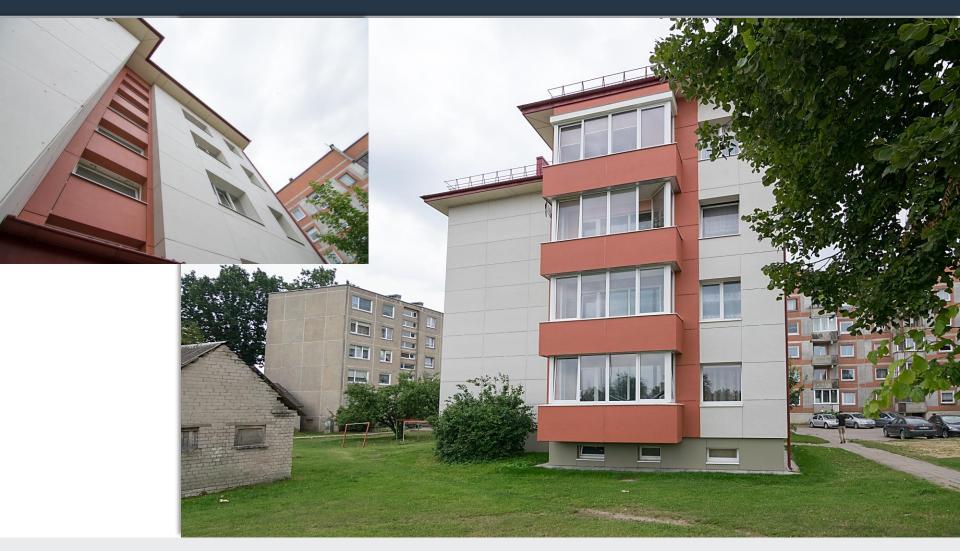

vation City: Smilties Pylimo str. 3, Klaipeda Year of construction: 2015-2016 Size of construction: 3200 m2



#### Dwelling house in Klaipeda



## Dwelling house in Klaipeda



## Autoshop ,AIBE'



#### **Balconies renovation**



**CEMBRIT** 

Size of construction: 180 m2<sup>33</sup>

## Dwelling houses in Vilkaviskis



## **Dwelling houses in Vilkaviskis**





#### Office and service center



#### Office and service center











# **Dwelling houses in Vilnius**



**CEMBRIT** 

# **Dwelling houses in Vilnius**



# **Dwelling houses in Vilnius**



## **Dwelling house in Silale**



Product: Cembrit Patina Name: Dwelling house renovation

City: Kovo 11-osios st. 4, Silale

Year of construction: 2017 Size of construction: 1200 m2

**CEMBRIT** 

# **Dwelling house in Silale**



## **Dwelling house in Palanga**



# **Dwelling house in Palanga**









#### **Culture center in Svencioneliai**



#### **Culture center in Svencioneliai**



#### **Culture center in Svencioneliai**





Size of construction: 1500 m<sup>2</sup>







## Swimming pool in Palanga



**CEMBRIT** 

Size of construction: 2000 m2

# Swimming pool in Palanga





Product: Cembrit Patina and Solid Name: Dwelling house renovation City: Mazvydo av. 10, Klaipeda Year of construction: 2018 Size of construction: 1500 m2













## Office building in Vilnius



# Office building in Vilnius







Product: Cembrit Cover

Name: Dwelling house renovation

City: Taikos av. 95, Klaipeda Year of construction: 2018 Size of construction: 2500 m2







## Stock building with office



**CEMBRIT**