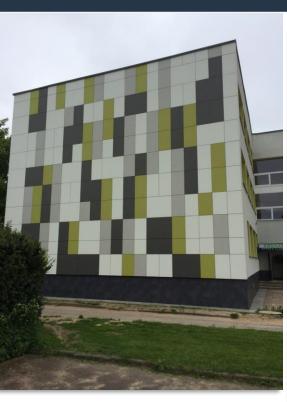

#### Dwelling house in Klaipeda

Product: Cembrit Metro and Metro

Antigraffit

Name: Dwelling house renovation City: Smilties Pylimo str. 3, Klaipeda Year of construction: 2015-2016 Size of construction: 3200 m2

#### Dwelling house in Klaipeda

## Dwelling house in Klaipeda