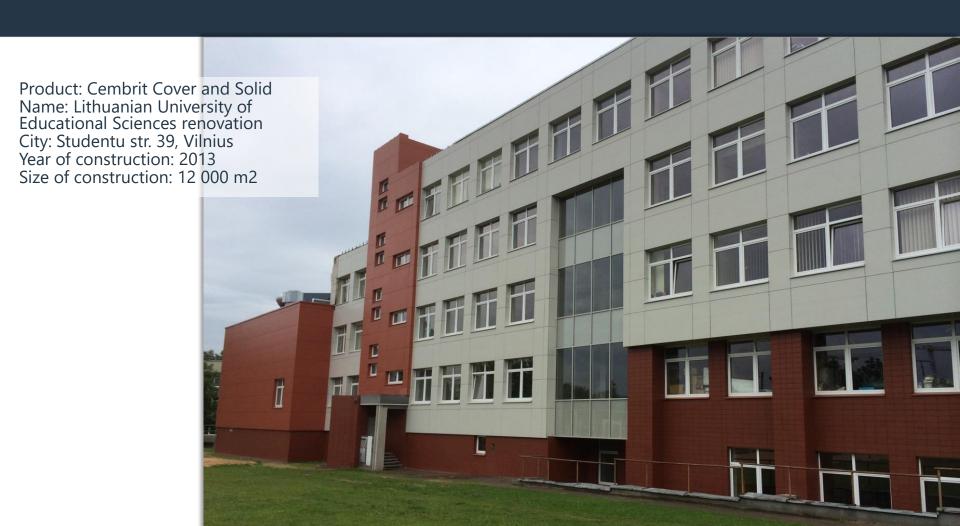

# CEMBRIT FACADES REFERENCES Lithuania

2010 - 2018

## Vilnius district Municipality



# Vilnius district Municipality





#### **Clinics in Seskine**



#### **Clinics in Seskine**







## **Clinics in Seskine**



# Kindergarten VYSNIUKAS in Zagare



## Kindergarten VYSNIUKAS in Zagare



# Lithuanian University of Educational Sciences



# Lithuanian University of Educational Sciences



## **Dweling House in Joniskis**



## **Dwelling House in Joniskis**



## VDU 'Rasos' Gymnasium



# VDU 'Rasos' Gymnasium





#### ,Sendvaris' pro-gymnasium in Klaipeda



## ,Sendvaris' pro-gymnasium in Klaipeda



## **Dwelling houses in Palanga**



# **Dwelling houses in Palanga**





## Dwelling house in Telsiai



## **Dwelling house in Telsiai**



#### Dwelling houses in Vezaiciai



## Dwelling houses in Vezaiciai



## **Balconies in Kretinga**



**CEMBRIT** 

Size of construction: 300 m2









#### Dwelling house in Klaipeda



Product: Cembrit Metro and Metro

Antigraffit

Name: Dwelling house renovation City: Smilties Pylimo str. 3, Klaipeda Year of construction: 2015-2016 Size of construction: 3200 m2



#### Dwell