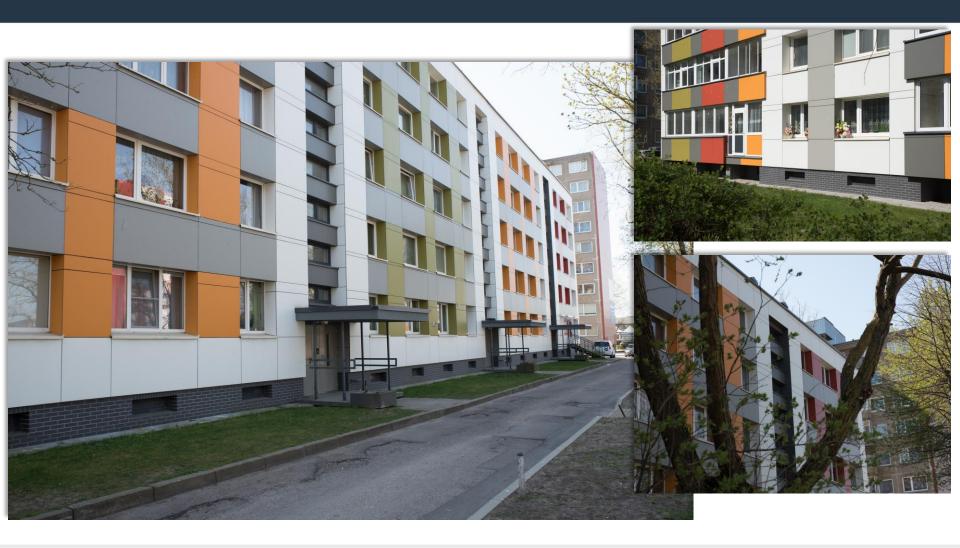

#### Dwelling house in Klaipeda

Product: Cembrit Metro and Metro

Antigraffit

Name: Dwelling house renovation City: Smilties Pylimo str. 3, Klaipeda Year of construction: 2015-2016 Size of construction: 3200 m2