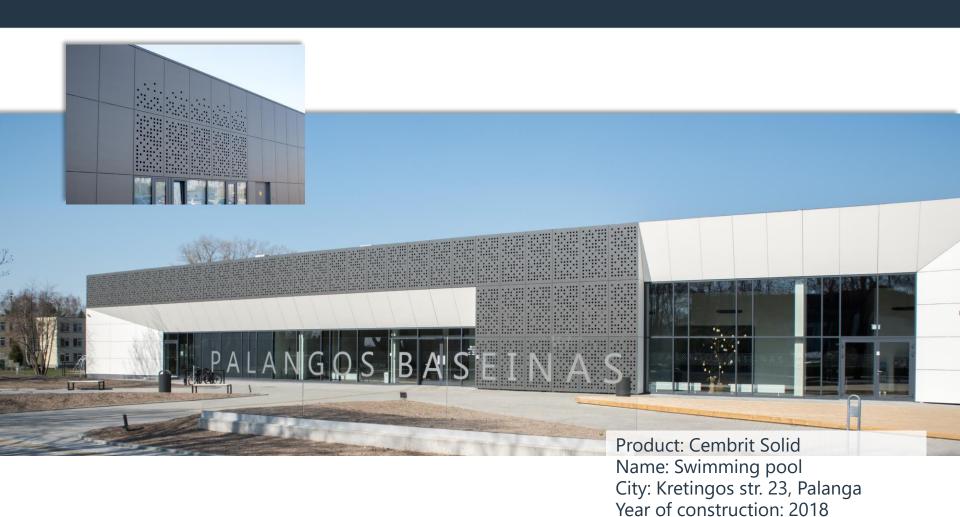

## Swimming pool in Palanga

**CEMBRIT** 

Size of construction: 2000 m2

# Swimming pool in Palanga

Product: Cembrit Patina and Solid Name: Dwelling house renovation City: Mazvydo av. 10, Klaipeda Year of construction: 2018 Size of construction: 1500 m2