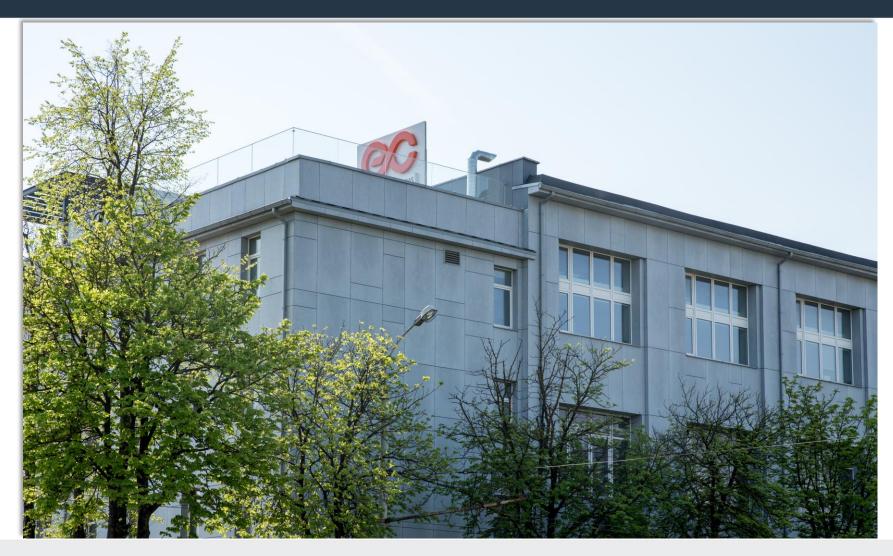

## Office building in Vilnius

# Office building in Vilnius

Product: Cembrit Cover

Name: Dwelling house renovation

City: Taikos av. 95, Klaipeda Year of construction: 2018 Size of construction: 2500 m2