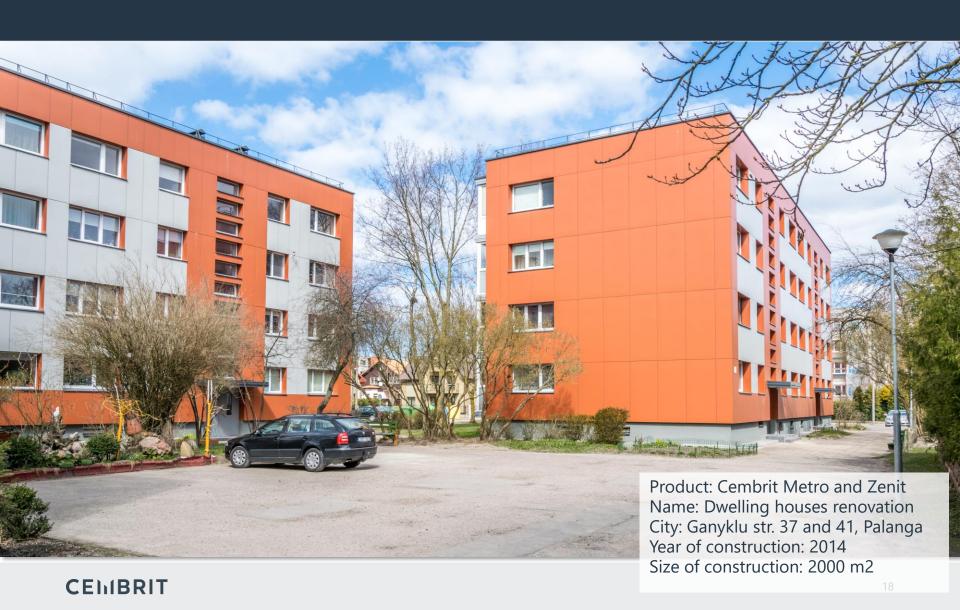

# CEMBRIT FACADES REFERENCES Lithuania

2010 - 2018

## Vilnius district Municipality



# Vilnius district Municipality





#### **Clinics in Seskine**



#### **Clinics in Seskine**







## **Clinics in Seskine**



# Kindergarten VYSNIUKAS in Zagare



## Kindergarten VYSNIUKAS in Zagare



# Lithuanian University of Educational Sciences



# Lithuanian University of Educational Sciences



## **Dweling House in Joniskis**



## **Dwelling House in Joniskis**



## VDU 'Rasos' Gymnasium



# VDU 'Rasos' Gymnasium





#### ,Sendvaris' pro-gymnasium in Klaipeda



## ,Sendvaris' pro-gymnasium in Klaipeda



## **Dwelling houses in Palanga**



# **Dwelling houses in Palanga**





## Dwelling house in Telsiai



## **Dwelling house in Telsiai**



#### Dwelling houses in Vezaiciai



## Dwelling houses in Vezaiciai



## **Balconies in Kretinga**



**CEMBRIT** 

Size of construction: 300 m2









#### Dwelling house in Klaipeda



Product: Cembrit Metro and Metro

Antigraffit

Name: Dwelling house renovation City: Smilties Pylimo str. 3, Klaipeda Year of construction: 2015-2016 Size of construction: 3200 m2



#### Dwelling house in Klaipeda



## Dwelling house in Klaipeda



## Autoshop ,AIBE'



#### **Balconies renovation**



**CEMBRIT** 

Size of construction: 180 m2<sup>33</sup>

## Dwelling houses in Vilkaviskis



## **Dwelling houses in Vilkaviskis**





#### Office and service center



#### Office and service