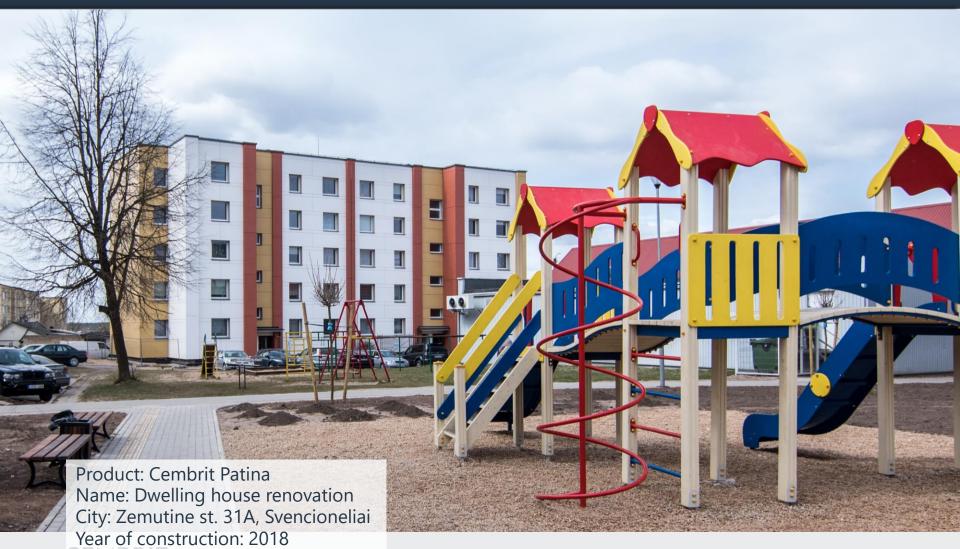

conies renovation**



**CEMBRIT** 

Size of construction: 180 m2<sup>33</sup>

## Dwelling houses in Vilkaviskis



## **Dwelling houses in Vilkaviskis**





#### Office and service center



#### Office and service center











# **Dwelling houses in Vilnius**



**CEMBRIT** 

# **Dwelling houses in Vilnius**



# **Dwelling houses in Vilnius**



## **Dwelling house in Silale**



Product: Cembrit Patina Name: Dwelling house renovation

City: Kovo 11-osios st. 4, Silale

Year of construction: 2017 Size of construction: 1200 m2

**CEMBRIT** 

# **Dwelling house in Silale**



## **Dwelling house in Palanga**



# **Dwelling house in Palanga**









#### **Culture center in Svencioneliai**



#### **Culture center in Svencioneliai**



#### **Culture center in Svencioneliai**





Size of construction: 1500 m<sup>2</sup>







## Swimming pool in Palanga



**CEMBRIT** 

Size of construction: 2000 m2

# Swimming pool in Palanga





Product: Cembrit Patina and Solid Name: Dwelling house renovation City: Mazvydo av. 10, Klaipeda Year of construction: 2018 Size of construction: 1500 m2













## Office building in Vilnius



# Office building in Vilnius







Product: Cembrit Cover

Name: Dwelling house renovation

City: Taikos av. 95, Klaipeda Year of construction: 2018 Size of construction: 2500 m2







## Stock building with office



**CEMBRIT** 

# Stock building with office







#### Kindergarten Vandenis in Vilnius

**Product: Cembrit Patina** 

Name: Modul kindergarten Vandenis

City: P. Zadeikos str. 14A, Vilnius

Year of construction: 2018 Size