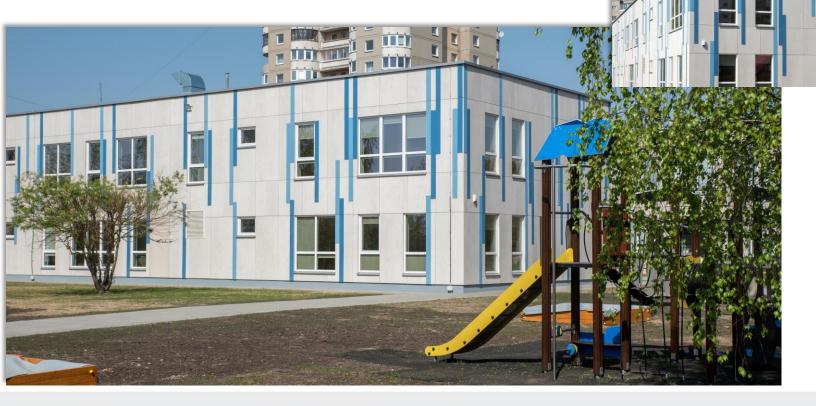

#### Kindergarten Vandenis in Vilnius

**Product: Cembrit Patina** 

Name: Modul kindergarten Vandenis

City: P. Zadeikos str. 14A, Vilnius

Year of construction: 2018 Size of construction: 800 m2

## Kindergarten Vandenis in Vilnius