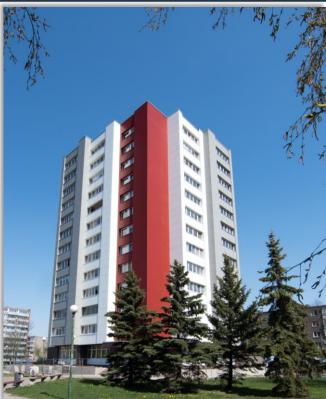

#### Dwelling house in Klaipeda

Product: Cembrit Metro and Metro

Antigraffit

Name: Dwelling house renovation City: Smilties Pylimo str. 3, Klaipeda Year of construction: 2015-2016 Size of construction: 3200 m2

#### Dwelling house in Klaipeda

## Dwelling house in Klaipeda