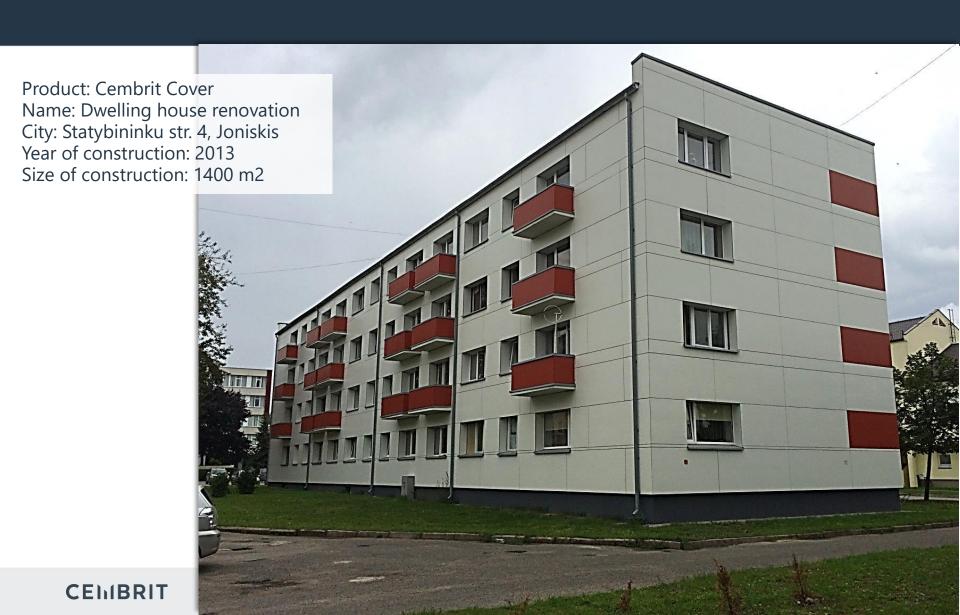

# CEMBRIT FACADES REFERENCES Lithuania

2010 - 2018

## Vilnius district Municipality



# Vilnius district Municipality





#### **Clinics in Seskine**



#### **Clinics in Seskine**







## **Clinics in Seskine**



# Kindergarten VYSNIUKAS in Zagare



## Kindergarten VYSNIUKAS in Zagare



# Lithuanian University of Educational Sciences



# Lithuanian University of Educational Sciences



## **Dweling House in Joniskis**



## **Dwelling House in Joniskis**



## VDU 'Rasos' Gymnasium



# VDU 'Rasos' Gymnasium





#### ,Sendvaris' pro-gymnasium in Klaipeda



## ,Sendvaris' pro-gymnasium in Klaipeda



## **Dwelling houses in Palanga**



# **Dwelling houses in Palanga**





## Dwelling house in Telsiai



## **Dwelling house in Telsiai**



#### Dwelling houses in Vezaiciai



## Dwelling houses in Vezaiciai



## **Balconies in Kretinga**



**CEMBRIT** 

Size of construction: 300 m2









#### Dwelling house in Klaipeda



Product: Cembrit Metro and Metro

Antigraffit

Name: Dwelling house renovation City: Smilties Pylimo str. 3, Klaipeda Year of construction: 2015-2016 Size of construction: 3200 m2



#### Dwelling house in Klaipeda



## Dwelling house in Klaipeda



## Autoshop ,AIBE'



#### **