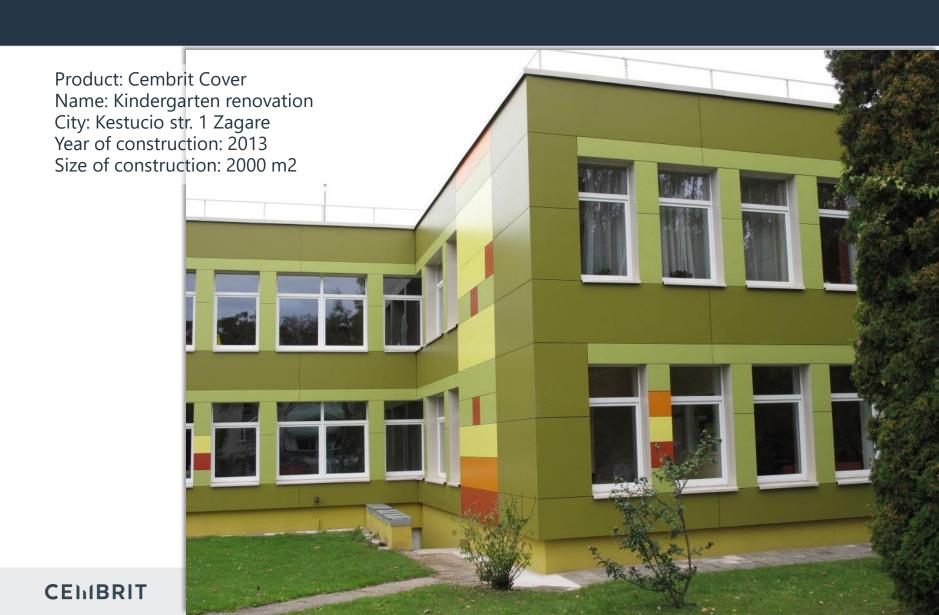

# CEMBRIT FACADES REFERENCES Lithuania

2010 - 2018

## Vilnius district Municipality



# Vilnius district Municipality





#### **Clinics in Seskine**



#### **Clinics in Seskine**







## **Clinics in Seskine**



# Kindergarten VYSNIUKAS in Zagare



## Kindergarten VYSNIUKAS in Zagare



# Lithuanian University of Educational Sciences



# Lithuanian University of Educational Sciences



## **Dweling House in Joniskis**



## **Dwelling House in Joniskis**



## VDU 'Rasos' Gymnasium



# VDU 'Rasos' Gymnasium





#### ,Sendvaris' pro-gymnasium in Klaipeda



## ,Sendvaris' pro-gymnasium in Klaipeda



## **Dwelling houses in Palanga**



# **Dwelling houses in Palanga**





## Dwelling house in Telsiai



## **Dwelling house in Telsiai**



#### Dwelling houses in Vezaiciai



## Dwelling houses in Vezaiciai



## **Balconies in Kretinga**



**CEMBRIT** 

Size of construction: 300 m2









#### Dwelling house in Klaipeda



Product: Cembrit Metro and Metro

Antigraffit

Name: Dwelling house renovation City: Smilties Pylimo st