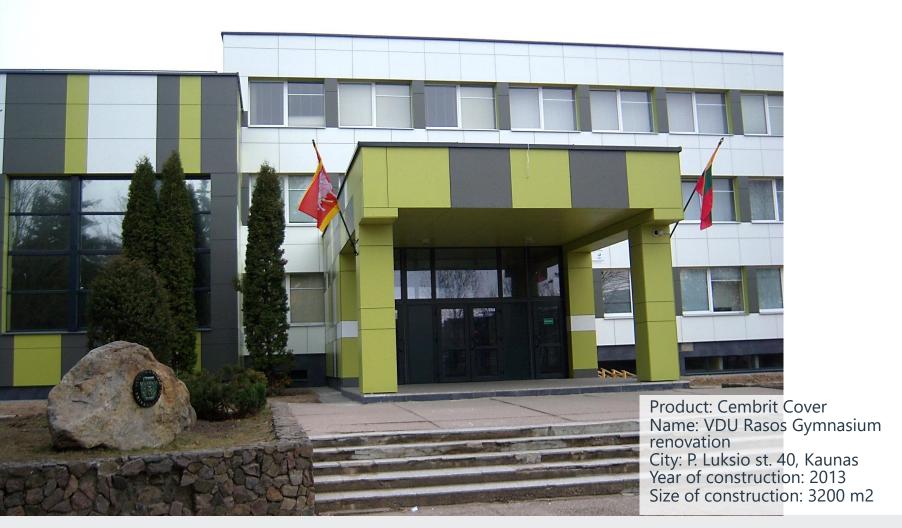

# CEMBRIT FACADES REFERENCES Lithuania

2010 - 2018

## Vilnius district Municipality



# Vilnius district Municipality





#### **Clinics in Seskine**



#### **Clinics in Seskine**







## **Clinics in Seskine**



# Kindergarten VYSNIUKAS in Zagare



## Kindergarten VYSNIUKAS in Zagare



# Lithuanian University of Educational Sciences



# Lithuanian University of Educational Sciences



## **Dweling House in Joniskis**



## **Dwelling House in Joniskis**



## VDU 'Rasos' Gymnasium



# VDU 'Rasos' Gymnasium





#### ,Sendvaris' pro-gymnasium in Klaipeda



## ,Sendvaris' pro-gymnasium in Klaipeda



## **Dwelling houses in Palanga**



# **Dwelling houses in Palanga**





## Dwelling house in Telsiai



## **Dwelling house in Telsiai**



#### Dwelling houses in Vezaiciai



## Dwelling houses in Vezaiciai



## **Balconies in Kretinga**



**CEMBRIT** 

Size of construction: 300 m2









#### Dwelling house in Klaipeda



Product: Cembrit Metro and Metro

Antigraffit

Name: Dwelling house renovation City: Smilties Pylimo str. 3, Klaipeda Year of construction: 2015-2016 Size of construction: 3200 m2



#### Dwelling house in Klaipeda



## Dwelling house in Klaipeda



## Autoshop ,AIBE'



#### **Balconies renovation**



**CEMBRIT** 

Size of construction: 180