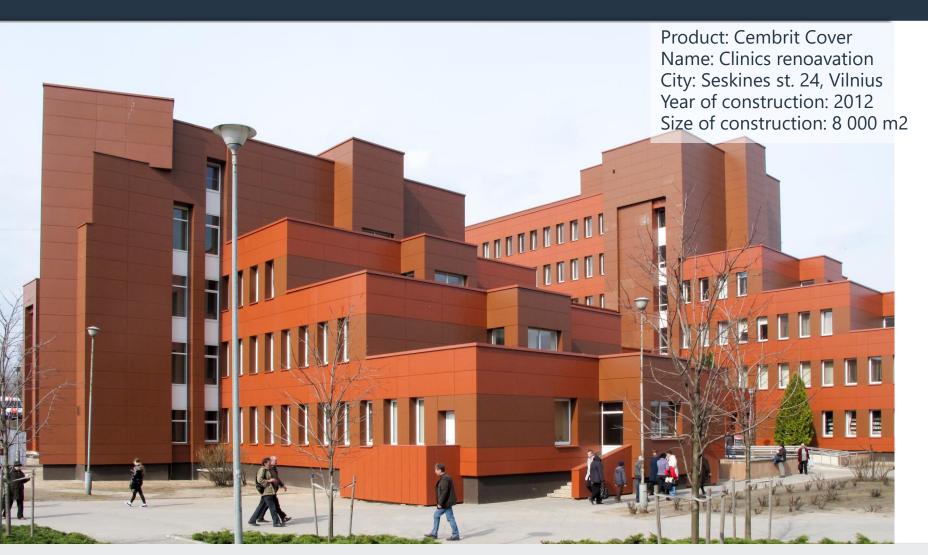

# CEMBRIT FACADES REFERENCES Lithuania

2010 - 2018

## Vilnius district Municipality



# Vilnius district Municipality





#### **Clinics in Seskine**



#### **Clinics in Seskine**







## **Clinics in Seskine**



# Kindergarten VYSNIUKAS in Zagare



## Kindergarten VYSNIUKAS in Zagare



# Lithuanian University of Educational Sciences



# Lithuanian University of Educational Sciences



## **Dweling House in Joniskis**



## **Dwelling House in Joniskis**



## VDU 'Rasos' Gymnasium



# VDU 'Rasos' Gymnasium





#### ,Sendvaris' pro-gymnasium in Klaipeda



## ,Sendvaris' pro-gymnasium in Klaipeda



## **Dwelling houses in Palanga**



# **Dwelling houses in Palanga**





## Dwelling house in Telsiai



## **Dwelling house in Telsiai**



#### Dwelling houses in Vezaiciai



## Dwelling houses in Vezaiciai



## **Balconies in Kretinga**



**CEMBRIT** 

Size of construction: 300 m2









#### Dwelling house in Klaipeda



P