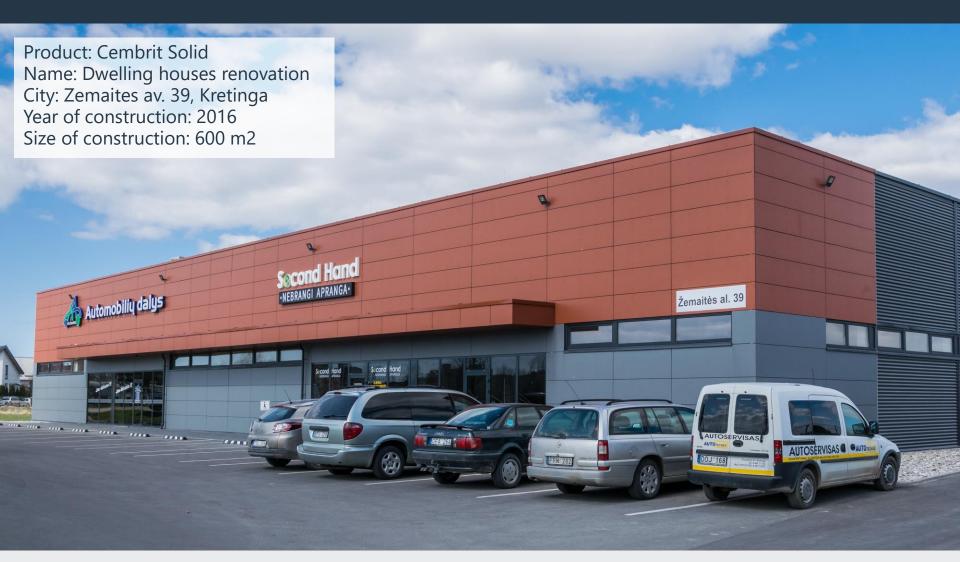

iskis**



## **Dwelling House in Joniskis**



## VDU 'Rasos' Gymnasium



# VDU 'Rasos' Gymnasium





#### ,Sendvaris' pro-gymnasium in Klaipeda



## ,Sendvaris' pro-gymnasium in Klaipeda



## **Dwelling houses in Palanga**



# **Dwelling houses in Palanga**





## Dwelling house in Telsiai



## **Dwelling house in Telsiai**



#### Dwelling houses in Vezaiciai



## Dwelling houses in Vezaiciai



## **Balconies in Kretinga**



**CEMBRIT** 

Size of construction: 300 m2









#### Dwelling house in Klaipeda



Product: Cembrit Metro and Metro

Antigraffit

Name: Dwelling house renovation City: Smilties Pylimo str. 3, Klaipeda Year of construction: 2015-2016 Size of construction: 3200 m2



#### Dwelling house in Klaipeda



## Dwelling house in Klaipeda



## Autoshop ,AIBE'



#### **Balconies renovation**



**CEMBRIT** 

Size of construction: 180 m2<sup>33</sup>

## Dwelling houses in Vilkaviskis



## **Dwelling houses in Vilkaviskis**





#### Office and service center



#### Office and service center











# **Dwelling houses in Vilnius**



**CEMBRIT** 

# **Dwelling houses in Vilnius**



# **Dwelling houses in Vilnius**



## **Dwelling house in Silale**



Product: Cembrit Patina Name: Dwelling house renovation

City: Kovo 11-osios st. 4, Silale

Year of construction: 2017 Size of construction: 1200 m2

**CEMBRIT** 

# **Dwelling house in Silale**



## **Dwelling house in Palanga**



# **Dwelling house in Palanga**









#### **Culture center in Svencioneliai**



#### **Culture center in Svencioneliai**



#### **Culture center in Svencio