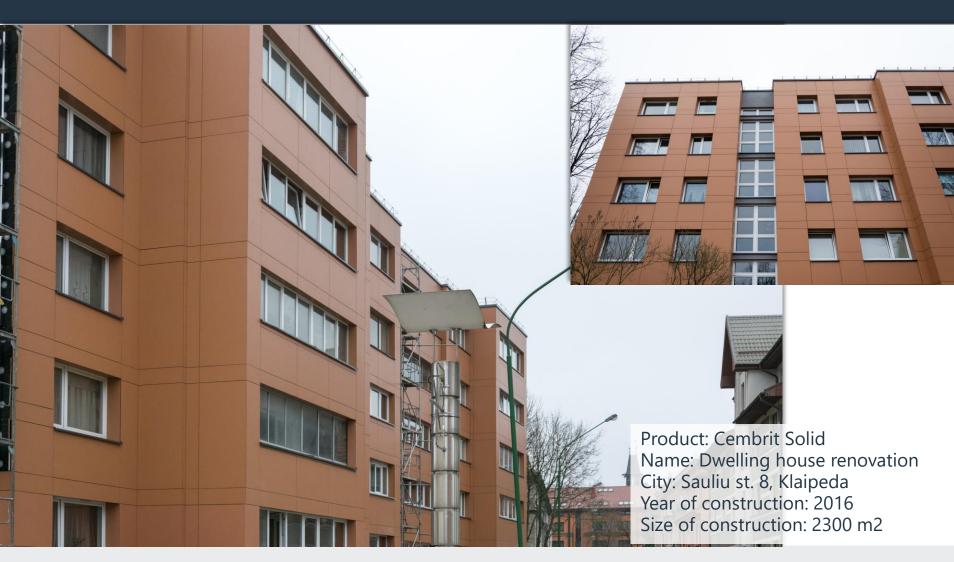

#### Dwelling house in Klaipeda

Product: Cembrit Metro and Metro

Antigraffit

Name: Dwelling house renovation City: Smilties Pylimo str. 3, Klaipeda Year of construction: 2015-2016 Size of construction: 3200 m2