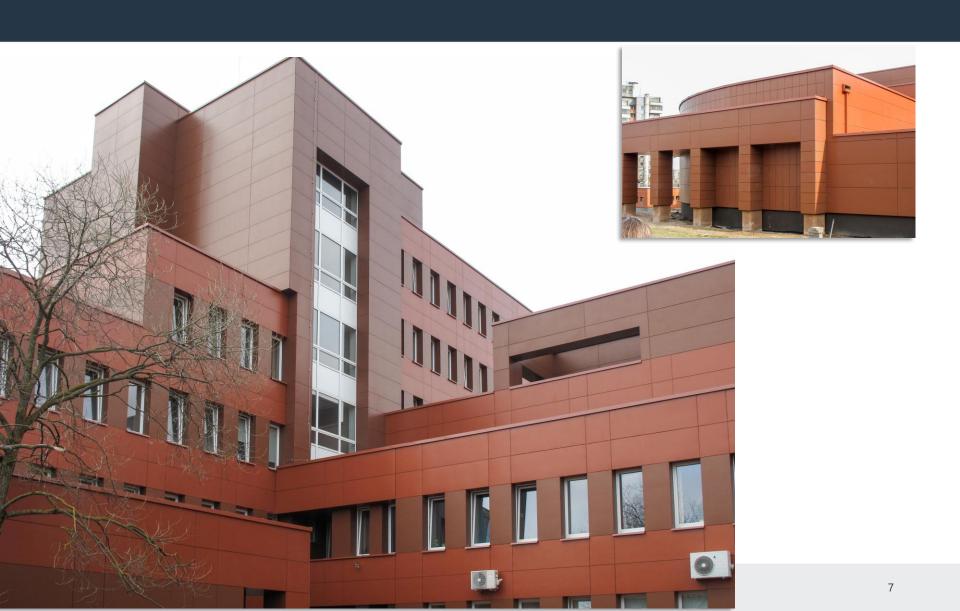

# CEMBRIT FACADES REFERENCES Lithuania

2010 - 2018

## Vilnius district Municipality



# Vilnius district Municipality





#### **Clinics in Seskine**



#### **Clinics in Seskine**







## **Clinics in Seskine**



# Kindergarten VYSNIUKAS in Zagare



## Kindergarten VYSNIUKAS in Zagare



# Lithuanian University of Educational Sciences



# Lithuanian University of Educational Sciences



## **Dweling House in Joniskis**



## **Dwelling House in Joniskis**



## VDU 'Rasos' Gymnasium



# VDU 'Rasos' Gymnasium





#### ,Sendvaris' pro-gymnasium in Klaipeda



## ,Sendvaris' pro-gymnasium in Klaipeda



## **Dwelling houses in Palanga**



# **Dwelling houses in Palanga**





## Dwelling house in Telsiai



## **Dwelling house in Telsiai**



#### Dwelling houses in Vezaiciai



## Dwelling houses in Vezaiciai



## **Balconies in Kretinga**



**CEMBRIT** 

Size of construction: 300 m2









#### Dwelling house in Klaipeda



Product: Cembrit Metro and Metro

Antigraffit

Name: Dwelling hou