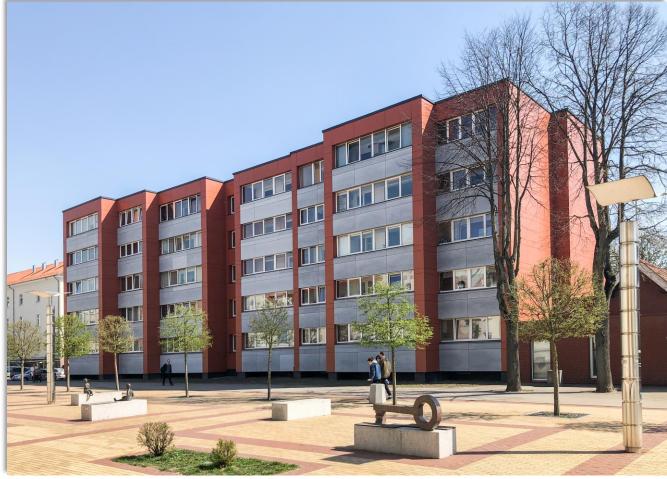

## Office building in Vilnius

# Office building in Vilnius

Product: Cembrit Cover

Name: Dwelling house renovation

City: Taikos av. 95, Klaipeda Year of construction: 2018 Size of construction: 2500 m2