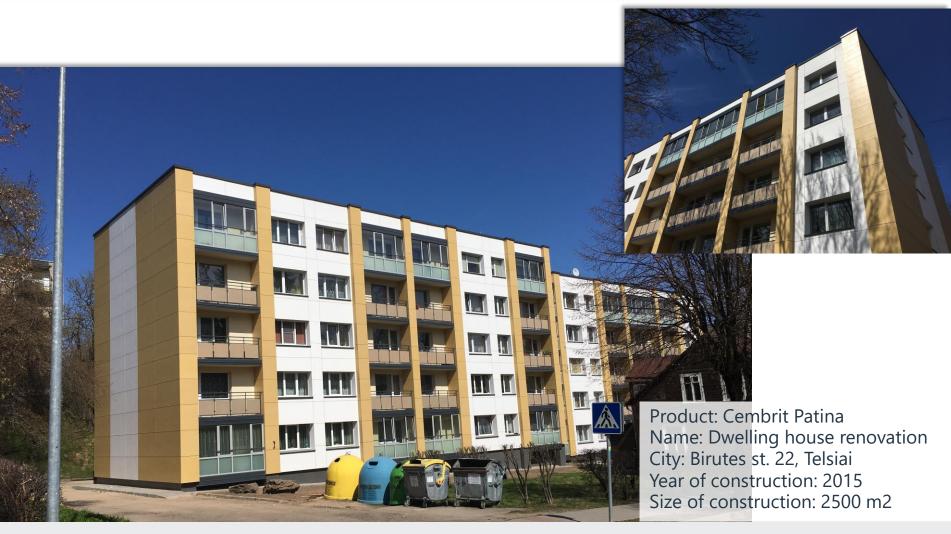

# CEMBRIT FACADES REFERENCES Lithuania

2010 - 2018

## Vilnius district Municipality



# Vilnius district Municipality





#### **Clinics in Seskine**



#### **Clinics in Seskine**







## **Clinics in Seskine**



# Kindergarten VYSNIUKAS in Zagare



## Kindergarten VYSNIUKAS in Zagare



# Lithuanian University of Educational Sciences



# Lithuanian University of Educational Sciences



## **Dweling House in Joniskis**



## **Dwelling House in Joniskis**



## VDU 'Rasos' Gymnasium



# VDU 'Rasos' Gymnasium





#### ,Sendvaris' pro-gymnasium in Klaipeda



## ,Sendvaris' pro-gymnasium in Klaipeda



## **Dwelling houses in Palanga**



# **Dwelling houses in Palanga**





## Dwelling house in Telsiai



## **Dwelling house in Telsiai**



#### Dwelling houses in Vezaiciai



## Dwelling houses in Vezaiciai



## **Balconies in Kretinga**



**CEMBRIT** 

Size of construction: 300 m2









#### Dwelling house in Klaipeda



Product: Cembrit Metro and Metro

Antigraffit

Name: Dwelling house renovation City: Smilties Pylimo str. 3, Klaipeda Year of construction: 2015-2016 Size of construction: 3200 m2



#### Dwelling house in Klaipeda



## Dwelling house in Klaipeda



## Autoshop ,AIBE'



#### **Balconies renovation**



**CEMBRIT** 

Size of construction: 180 m2<sup>33</sup>

## Dwelling houses in Vilkaviskis



## **Dwelling houses in Vilkaviskis**





#### Office and service center



#### Office and service center











# **Dwelling houses in Vilnius**



**CEMBRIT** 

#