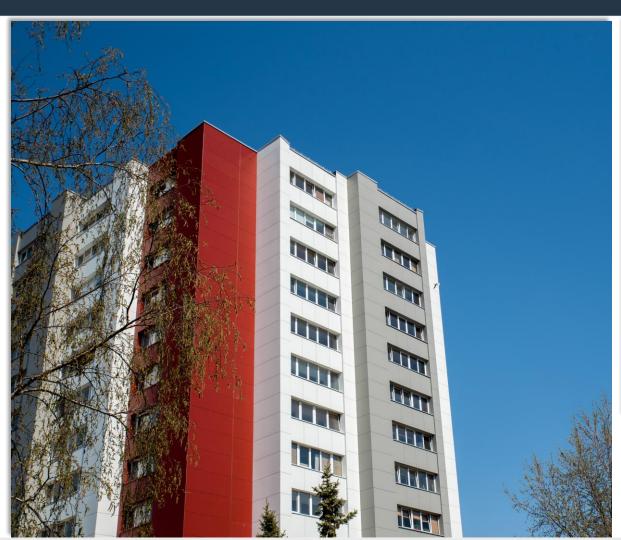

#### Dwelling house in Klaipeda

Product: Cembrit Metro and Metro

Antigraffit

Name: Dwelling house renovation City: Smilties Pylimo str. 3, Klaipeda Year of construction: 2015-2016 Size of construction: 3200 m2

#### Dwelling house in Klaipeda

## Dwelling house in Klaipeda