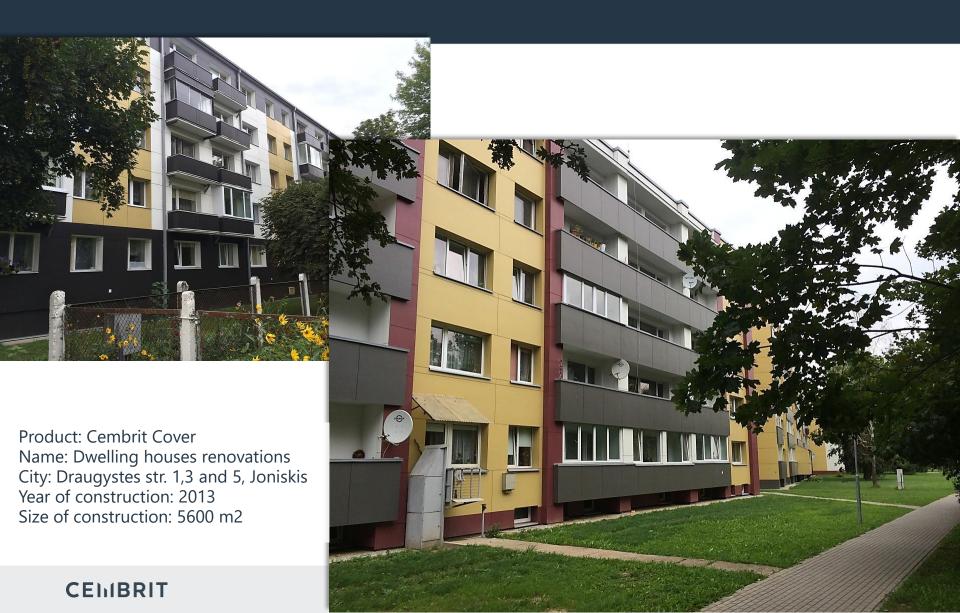

# CEMBRIT FACADES REFERENCES Lithuania

2010 - 2018

## Vilnius district Municipality



# Vilnius district Municipality





#### **Clinics in Seskine**



#### **Clinics in Seskine**







## **Clinics in Seskine**



# Kindergarten VYSNIUKAS in Zagare



## Kindergarten VYSNIUKAS in Zagare



# Lithuanian University of Educational Sciences



# Lithuanian University of Educational Sciences



## **Dweling House in Joniskis**



## **Dwelling House in Joniskis**



## VDU 'Rasos' Gymnasium



# VDU 'Rasos' Gymnasium





#### ,Sendvaris' pro-gymnasium in Klaipeda



## ,Sendvaris' pro-gymnasium in Klaipeda



## **Dwelling houses in Palanga**



# **Dwelling houses in Palanga**





## Dwelling house in Telsiai



## **Dwelling house in Telsiai**



#### Dwelling houses in Vezaiciai



## Dwelling houses in Vezaiciai



## **Balconies in Kretinga**



**CEMBRIT** 

Size of construction: 300 m2









#### Dwelling house in Klaipeda



Product: Cembrit Metro and Metro

Antigraffit

Name: Dwelling house renovation City: Smilties Pylimo str. 3, Klaipeda Year of construction: 2015-2016 Size of construction: 3200 m2



#### Dwelling house in Klaipeda



## Dwelling house in Klaipeda



## Autoshop ,AIBE'



#### **Balconies renovation**



**CEMBRIT**