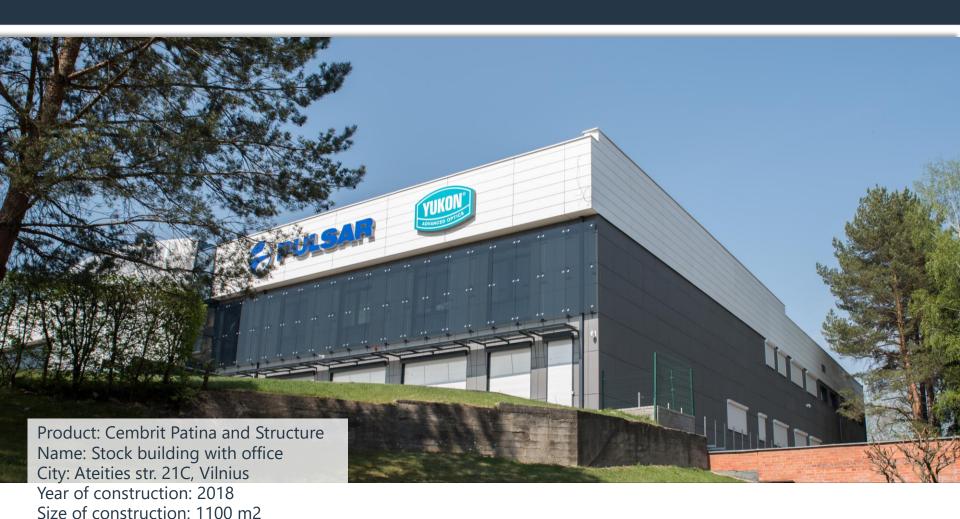

in Silale**



## **Dwelling house in Palanga**



# **Dwelling house in Palanga**









#### **Culture center in Svencioneliai**



#### **Culture center in Svencioneliai**



#### **Culture center in Svencioneliai**





Size of construction: 1500 m<sup>2</sup>







## Swimming pool in Palanga



**CEMBRIT** 

Size of construction: 2000 m2

# Swimming pool in Palanga





Product: Cembrit Patina and Solid Name: Dwelling house renovation City: Mazvydo av. 10, Klaipeda Year of construction: 2018 Size of construction: 1500 m2













## Office building in Vilnius



# Office building in Vilnius







Product: Cembrit Cover

Name: Dwelling house renovation

City: Taikos av. 95, Klaipeda Year of construction: 2018 Size of construction: 2500 m2







## Stock building with office



**CEMBRIT** 

# Stock building with office







#### Kindergarten Vandenis in Vilnius

**Product: Cembrit Patina** 

Name: Modul kindergarten Vandenis

City: P. Zadeikos str. 14A, Vilnius

Year of construction: 2018 Size of construction: 800 m2



## Kindergarten Vandenis in Vilnius



# Thank you

for your attention!