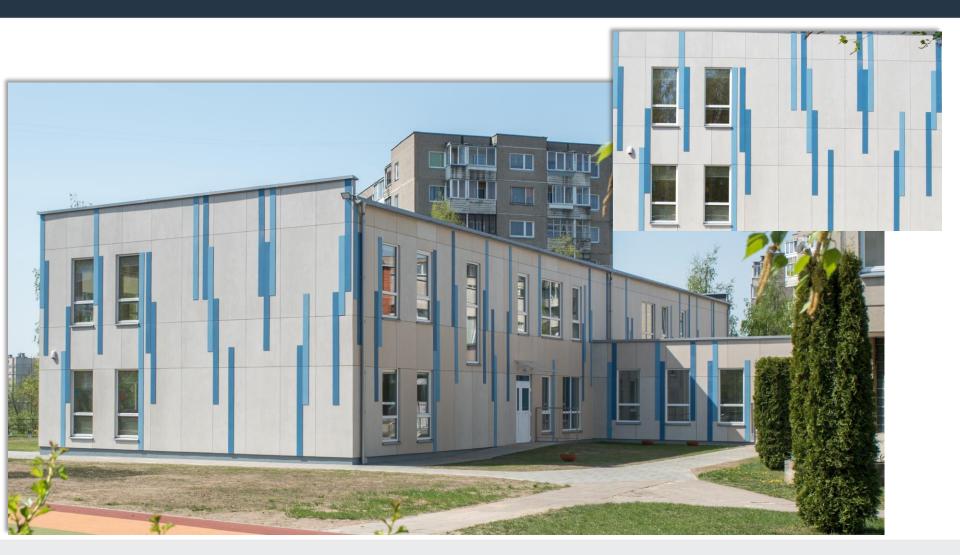

#### Kindergarten Vandenis in Vilnius

**Product: Cembrit Patina** 

Name: Modul kindergarten Vandenis

City: P. Zadeikos str. 14A, Vilnius

Year of construction: 2018 Size of construction: 800 m2

## Kindergarten Vandenis in Vilnius