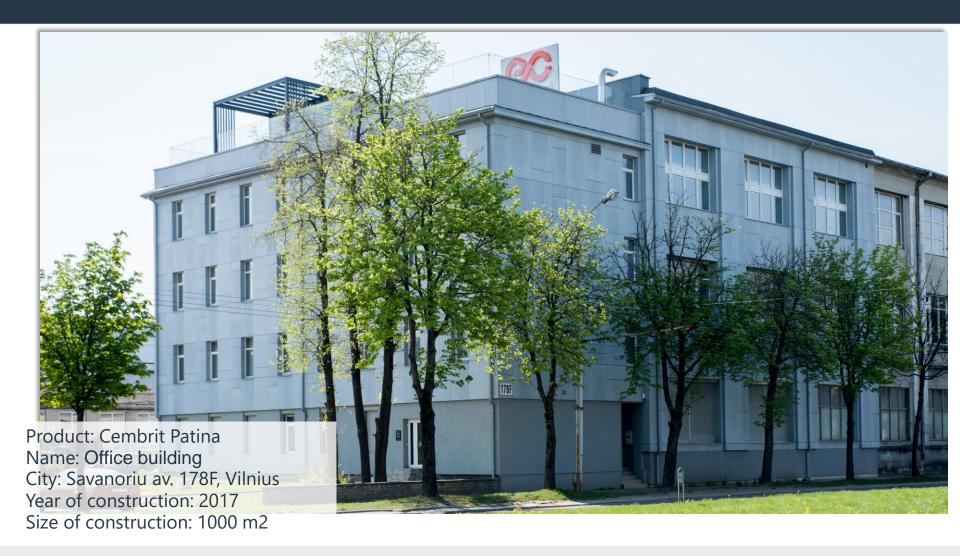

## Office building in Vilnius

# Office building in Vilnius

Product: Cembrit Cover

Name: Dwelling house renovation

City: Taikos av. 95, Klaipeda Year of construction: 2018 Size of construction: 2500 m2