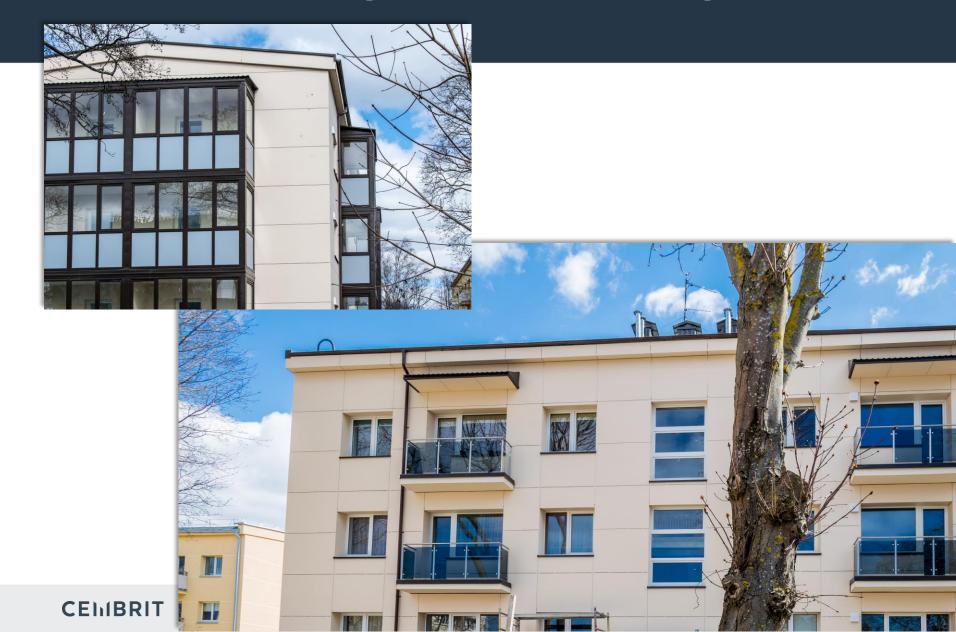

#### Dwelling house in Klaipeda

Product: Cembrit Metro and Metro

Antigraffit

Name: Dwelling house renovation City: Smilties Pylimo str. 3, Klaipeda Year of construction: 2015-2016 Size of construction: 3200 m2

#### Dwelling house in Klaipeda

## Dwelling house in Klaipeda