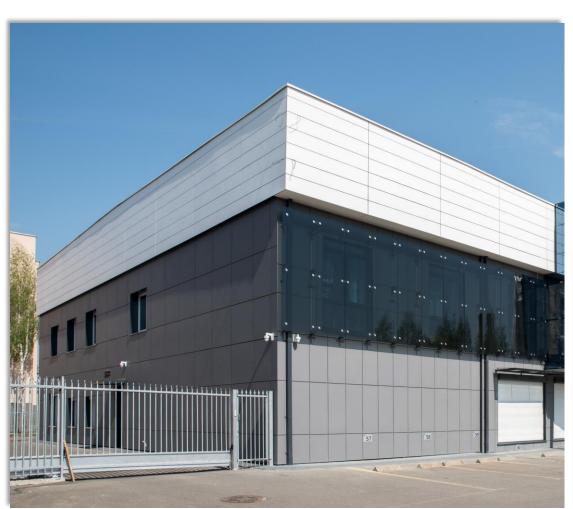

*



# **Dwelling house in Palanga**









#### **Culture center in Svencioneliai**



#### **Culture center in Svencioneliai**



#### **Culture center in Svencioneliai**





Size of construction: 1500 m<sup>2</sup>







## Swimming pool in Palanga



**CEMBRIT** 

Size of construction: 2000 m2

# Swimming pool in Palanga





Product: Cembrit Patina and Solid Name: Dwelling house renovation City: Mazvydo av. 10, Klaipeda Year of construction: 2018 Size of construction: 1500 m2













## Office building in Vilnius



# Office building in Vilnius







Product: Cembrit Cover

Name: Dwelling house renovation

City: Taikos av. 95, Klaipeda Year of construction: 2018 Size of construction: 2500 m2







## Stock building with office



**CEMBRIT** 

# Stock building with office







#### Kindergarten Vandenis in Vilnius

**Product: Cembrit Patina** 

Name: Modul kindergarten Vandenis

City: P. Zadeikos str. 14A, Vilnius

Year of construction: 2018 Size of construction: 800 m2



## Kindergarten Vandenis in Vilnius



# Thank you

for your attention!